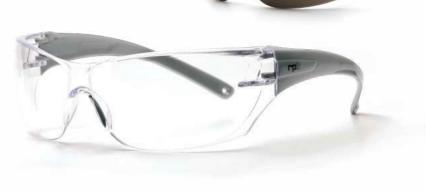

## **RPB® 18-221 SAFETY GLASSES**

9 Base lens provides wrap around protection

■ Anti-scratch coating