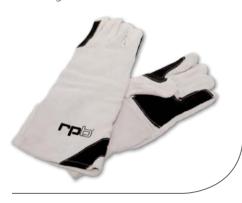

## **LEATHER GLOVES**

The RPB® 07-701 Leather Gloves are made from premium quality leather with Kevlar stitching for durability. They feature a double layer palm and an extra leather strip on the outside for additional protection. The lining is soft and comfortable.