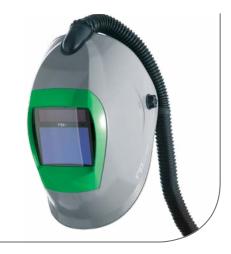

#### RPB° Z3™ WELDER

Safety in the welding industry is paramount, and industry standards are demanding. How can you have peace of mind that your employees have first class protection that meets safety standards?

The RPB® Z3™ Welder is the solution, as its features surpass even the most rigorous industry standards and your employees will be safe and comfortable. Combining respiratory protection with breakthrough optical technology, the RPB® Z3™ Welder creates a comfortable working environment for welding professionals.