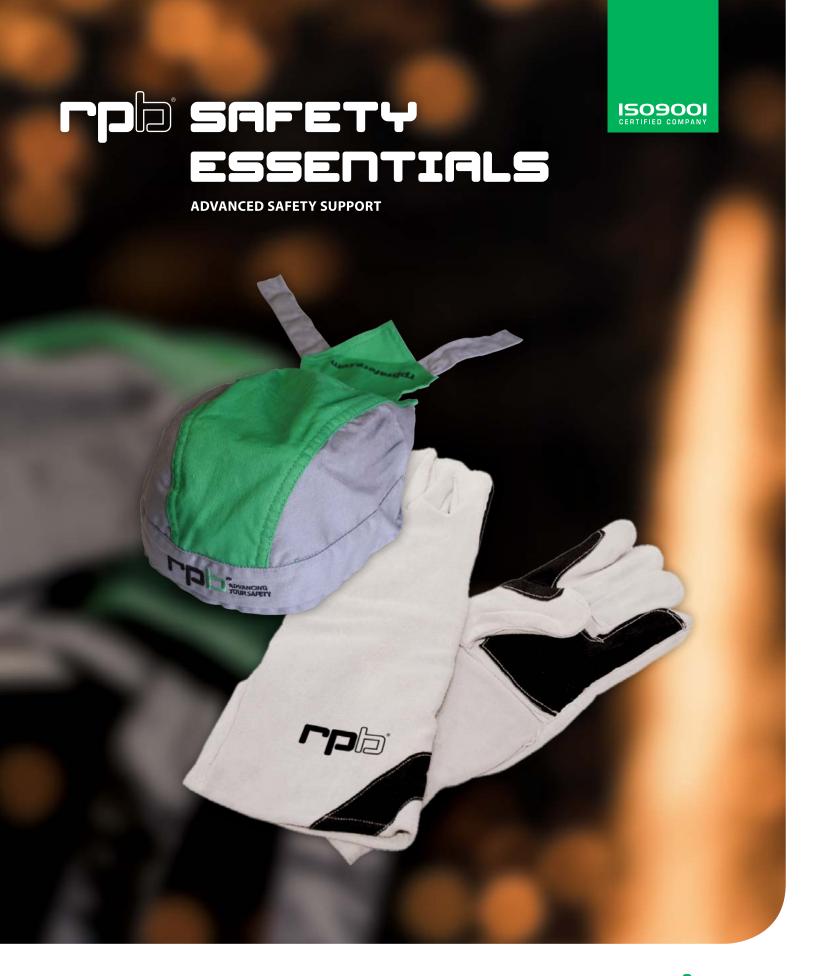

## **LEATHER GLOVES**

The RPB® 07-701 Leather Gloves are made from premium quality leather with Kevlar stitching for durability. They feature a double layer palm and an extra leather strip on the outside for additional protection. The lining is soft and comfortable.

## **HEAD SOCK**

The RPB® 05-601 Head Socks provide protection from overspray and fit comfortably. Available in packs of 10.

One size fits all.