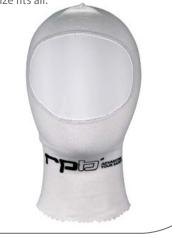

## **HEAD SOCK**

The RPB® 05-601 Head Socks provide protection from overspray and fit comfortably. Available in packs of 10.

One size fits all.