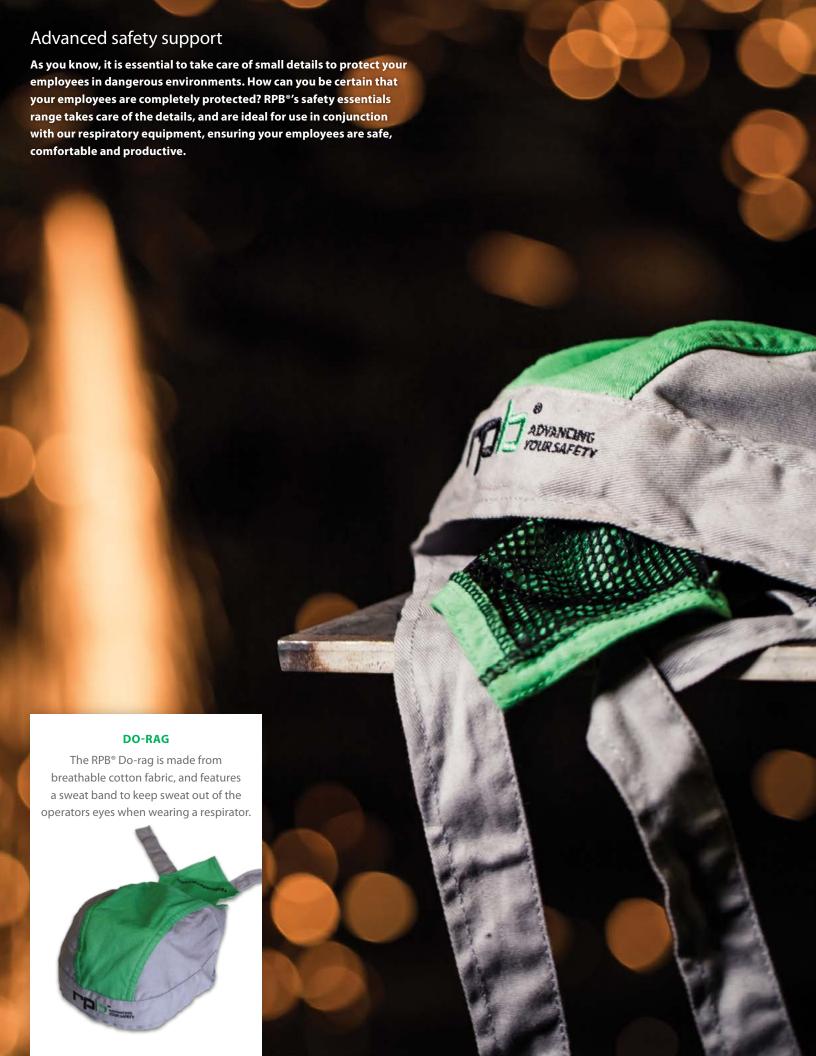

## **HEAD SOCK**

The RPB® 05-601 Head Socks provide protection from overspray and fit comfortably. Available in packs of 10.

One size fits all.