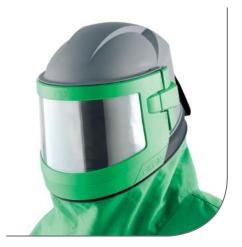

## **RPB° NOVA 3°**

It is paramount that your blasters have the best equipment to obtain maximum productivity. How can you increase productivity and advance your safety?

The RPB® Nova 3™ is an advance on the RPB® Nova 2000™ in comfort and functionality. It can also be customized to suit individual needs, further enhancing employees′ performance. It meets worldwide safety standards worldwide including NIOSH, ANSI Z87.1 -2010+, ANSIZ89.1 -2012 Type 1.