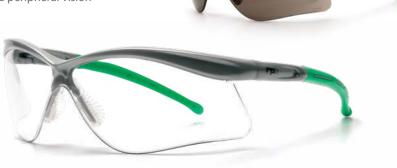

## **RPB® 18-261 SAFETY GLASSES**

All features of the 18-241 plus:

■ Side arm grips