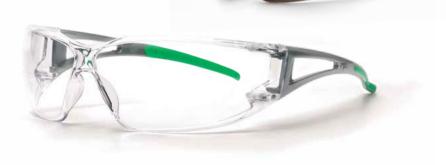

## **RPB® 18-241 SAFETY GLASSES**

All features of the 18-221 plus:

■ Soft temple grips