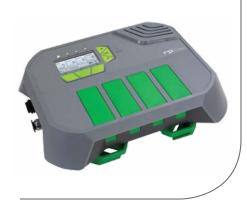

#### **RPB° GX4 GAS MONITOR™**

As you know, dangerous levels of toxic gases can cause fatal injury or death. How can you have complete confidence that the air you and your employees breathe is safe?

Your solution is the RPB® GX4™, an intelligent gas monitor that has the ability to detect up to 4 gases, giving you peace of mind.